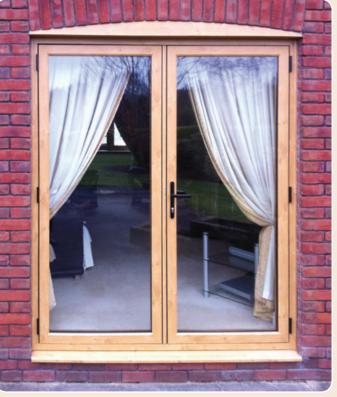

## **Colour Options**

**Eclectic Grey** 

(Smooth finish)

Vintage Cream

(Smooth non Foiled)

Plus 29 Dual Foil Combinations Available

Irish Oak Flush Fitting French Doors with Black Handle and Butt Hinges