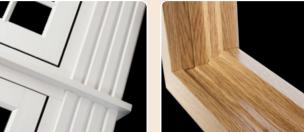

## **Standard Specifications:**

- Nine chambers great strength and thermal efficiency
- 100mm outer frame
- · Mechanically jointed outer frame
- · Optional mechanically jointed sashes
- Flush fit sashes
- Equal sightlines
- · Choice of foils
- · Colour through the frame rebate
- Astragal Bar options
- · Double or triple glazed
- · Traditional furniture options
- Optional external and internal transom bars

Flush Casement

True Timber Likeness

Optional External Transom Bar

Optional Peg Stays

Optional Mechanically Jointed Sash

**Timber Effect Frame Rebate** 

Traditional Handle Range