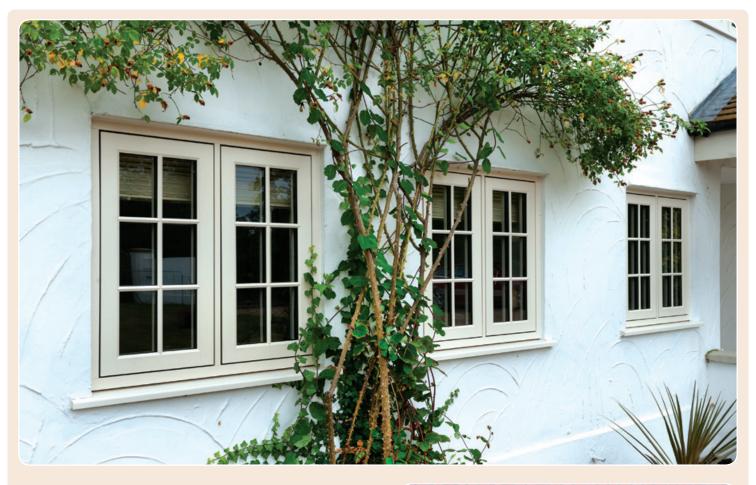

## Flush 100mm Alternative to Timber Window

Flush Casement Windows and Doors designed to replicate traditional 19th Century Wooden Windows with striking resemblance to Timber or Painted Wood ensures the feel and look good factor.

Flush Casement

True Timber Likeness

Optional External Transom Bar

Optional Peg Stays

Optional Mechanically Jointed Sash

**Timber Effect Frame Rebate** 

Traditional Handle Range