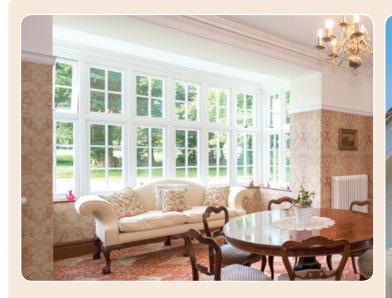

## Flush 100mm Alternative to Timber Window

Flush Casement Windows and Doors designed to replicate traditional 19th Century Wooden Windows with striking resemblance to Timber or Painted Wood ensures the feel and look good factor.