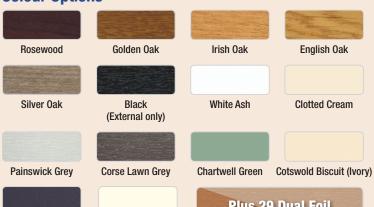

## **Colour Options**

**Eclectic Grey** 

(Smooth finish)

Vintage Cream

(Smooth non Foiled)

Plus 29 Dual Foil Combinations Available

Irish Oak Flush Fitting French Doors with Black Handle and Butt Hinges