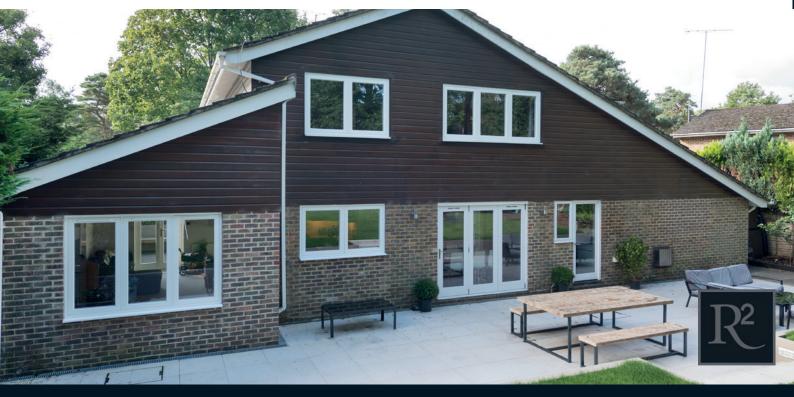

#### Unfoiled Matt finish both sides

Flush2 is the architectural highlight of the Residence Collection, with clean lines and superb performance.

With a flush external casement design and a square edge internal finish they are ideal when replacing 100mm traditional timber windows. A choice of styling options make them suitable for period and modern properties.

Very clear design with a cutting edge internal shape it is unconventional and unique

Straight lined innovation, bold looks create a bright living environment

100mm 9 chambered energy efficient profile achieving 0.79 W/m²k U-Value for 28mm double glazing or 44m triple glazing

New complementing the old

Feels elegant and timeless for those wanting a contemporary look in a traditional building

55mm Radlington cill option