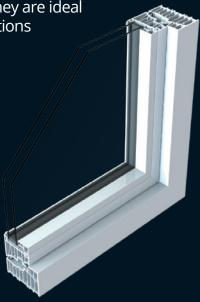

Very clear design with a cutting edge internal shape it is unconventional and unique

Straight lined innovation, bold looks create a bright living environment

100mm 9 chambered energy efficient profile achieving 0.79 W/m²k U-Value for 28mm double glazing or 44m triple glazing