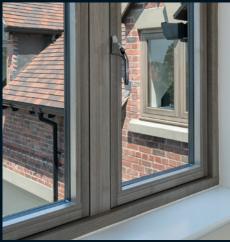

#### Unfoiled Matt finish both sides

Flush2 is the architectural highlight of the Residence Collection, with clean lines and superb performance.

With a flush external casement design and a square edge internal finish they are ideal when replacing 100mm traditional timber windows. A choice of styling options make them suitable for period and modern properties.

Very clear design with a cutting edge internal shape it is unconventional and unique

Straight lined innovation, bold looks create a bright living environment

100mm 9 chambered energy efficient profile achieving 0.79 W/m²k U-Value for 28mm double glazing or 44m triple glazing