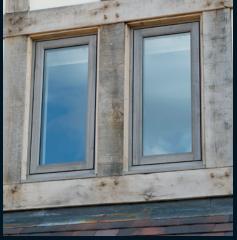

#### Unfoiled Matt finish both sides

Flush2 is the architectural highlight of the Residence Collection, with clean lines and superb performance.

With a flush external casement design and a square edge internal finish they are ideal when replacing 100mm traditional timber windows. A choice of styling options make them suitable for period and modern properties.

New complementing the old

Feels elegant and timeless for those wanting a contemporary look in a traditional building

55mm Radlington cill option