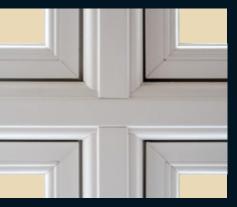

### Designed with timber features in mind

Arrissed joints mimicking

traditional timber joinery

Full mechanical joint upgrade 162mm sash / mullion / sash sightline

Zero sightline mullion or transom upgrade