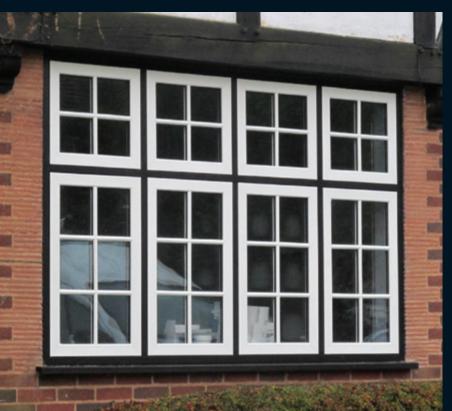

### Designed with timber features in mind

Arrissed joints mimicking

traditional timber joinery

Full mechanical joint upgrade 162mm sash / mullion / sash sightline

Zero sightline mullion or transom upgrade