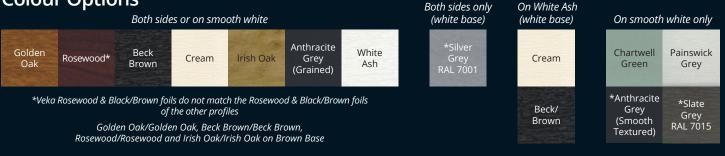

- Feels Like Timber



#### Specification:

- ✓ 70mm welded outer frame
- Flush fitted welded sashes
- Mechanically jointed transoms and mullions with arris detail as standard
- ✓ Equal sightlines with Dummy Sashes
- Multichambered outerframe

UPGRADE

PAS 24

DOC

- ✓ 'A' Energy Rated
- ✓ U-value of 1.4 W/(m2k), 1.2 with Low-E Plus glass
- ✓ Full Mechanical Joint Upgrade Option

## Halo Flush70

'Choices' 'Flush 70' combines modern performance with traditional flush casement design offering authenticity without compromise.

### Designed with timber features in mind





Arrissed joints mimicking

traditional timber joinery



Full mechanical joint upgrade 162mm sash / mullion / sash sightline



Zero sightline mullion or transom upgrade



20mm Astragal bar upgrade



### Colour Options



brand

### Why not consider the other collections available from The Ch

Windows, Doors, Conservatories & Orangeries manufactured from state of the art PVCU and Aluminium for Domestic and Commercial properties.