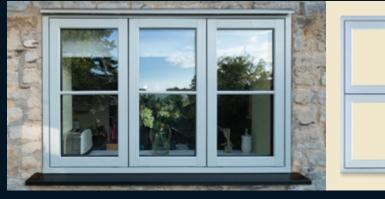

## Halo Flush70

'Choices' 'Flush 70' combines modern performance with traditional flush casement design offering authenticity without compromise.