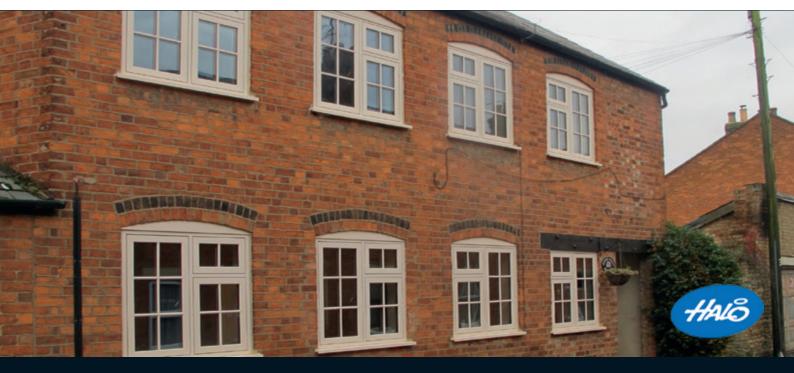

## Halo Flush70

'Choices' 'Flush 70' combines modern performance with traditional flush casement design offering authenticity without compromise.