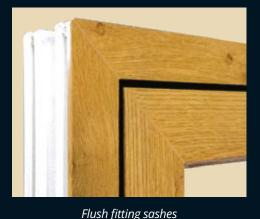

### Designed with timber features in mind

Arrissed joints mimicking

traditional timber joinery

Full mechanical joint upgrade 162mm sash / mullion / sash sightline

Zero sightline mullion or transom upgrade