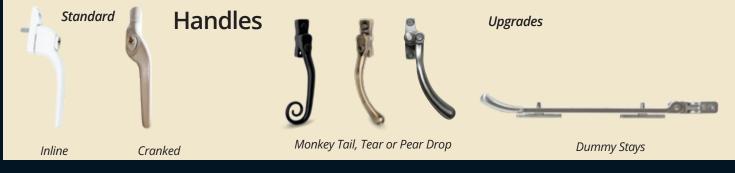

on

Looks Like Timber - Feels Like Timber



#### Specification:

- ✓ 70mm welded outer frame
- Flush fitted welded sashes
- Mechanically jointed transoms and mullions with arris detail as standard
- ✓ Equal sightlines with Dummy Sashes
- Multichambered outerframe

UPGRADE

PAS 24

DOC

- ✓ 'A' Energy Rated
- ✓ U-value of 1.4 W/(m2k), 1.2 with Low-E Plus glass
- ✓ Full Mechanical Joint Upgrade Option

## Halo Flush70

'Choices' 'Flush 70' combines modern performance with traditional flush casement design offering authenticity without compromise.

### Designed with timber features in mind





Arrissed joints mimicking

traditional timber joinery



Full mechanical joint upgrade 162mm sash / mullion / sash sightline



Zero sightline mullion or transom upgrade



20mm Astragal bar upgrade



### Colour Options



brand

### Why not consider the other collections available from The Ch

Windows, Doors, Conservatories & Orangeries manufactured from state of the art PVCU and Aluminium for Domestic and Commercial properties.