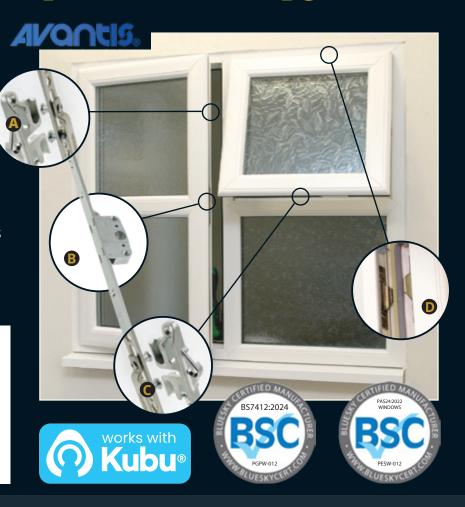

### Standard Specification:

- A High strength steel mushrooms
- B Locking designed for optimal security and compression, 7-11 locking points per sash
- Oie cast keep to retain locking mushrooms and provide night vent facility

### Optional upgrade to PAS 24:

Hinge protectors