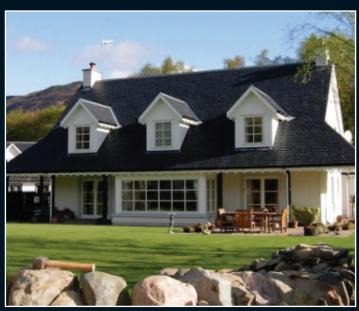

### Storm Windows

'Choices' Timber Storm windows are a high performance casement window available as side hung or top hung with the option of glazing bars to create classic designs.

Hung on friction hinges with a choice of traditional furniture, 'Choices' Timber Storm windows come with internal decorative mouldings on both sash and frame to enhance appearance.

#### Specification

- ✓ Engineered Redwood as standard
- ✓ Grandis hardwood upgrade option available
- ✓ All timber FSC® certified
- ✓ Default colour Traffic White RAL 9016
- ✓ Standard 'Choices' stains Mahogany, Cyprus Light Oak and Teak
- ✓ Choice of 22mm, 40mm or 56mm bonded Astragal bar
- ✓ PAS 24 enhanced security as standard
- ✓ Internally glazed
- ✓ 92mm front to rear outer frame
- ✓ Uw 1.4W/m2K with double glazing (Energy rating B)
- ✓ Uw 0.99W/m2K with triple glazing (Energy rating A)