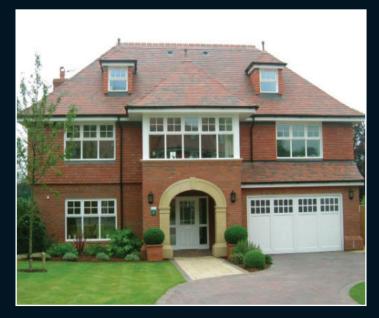

# 'Choices' Timber Casement Windows

'Choices' 'High performance made to measure timber windows manufactured from the highest quality hardwood or engineered softwood.

# 'Choices' Timber Casement Windows