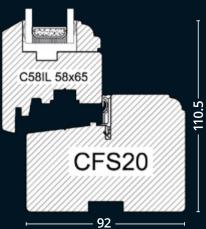

#### Specification

- ✓ Engineered Redwood as standard
- ✓ Grandis hardwood upgrade option available
- ✓ All timber FSC® certified
- ✓ Default colour Traffic White RAL 9016
- ✓ Standard 'Choices' stains Mahogany, Cyprus Light Oak and Teak
- ✓ Choice of 22mm, 40mm or 56mm bonded Astragal bar
- ✓ PAS 24 enhanced security as standard
- ✓ Internally glazed
- ✓ 92mm front to rear outer frame
- ✓ Uw 1.4W/m2K with double glazing (Energy rating B)
- ✓ Uw 0.99W/m2K with triple glazing (Energy rating A)

#### Specification

- ✓ Engineered Redwood as standard
- ✓ Grandis hardwood upgrade option available
- ✓ All timber FSC® certified
- ✓ Default colour Traffic White RAL 9016
- ✓ Standard 'Choices' stains Mahogany, Cyprus Light Oak
- ✓ Choice of 22mm, 40mm or 56mm bonded Astragal bar
- ✓ PAS 24 enhanced security as standard
- ✓ Casements Internally glazed
- ✓ Top swing fully reversible Externally glazed
- √ 92mm front to rear outer frame
- ✓ Uw 1.4W/m2K with double glazing (Energy rating B)
- ✓ Uw 0.99W/m2K with triple glazing (Energy rating A)