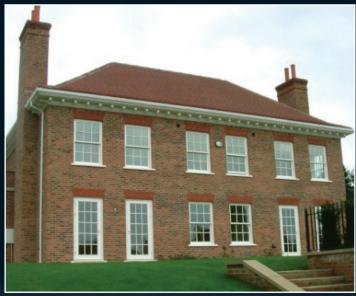

## Flush Windows

'Choices' range of Timber Flush Casements is an advanced suite of outward opening flush casement windows.

With a choice of hinges they are available as outward opening casements or top swing fully reversible windows. This provides flexibility without compromising the external appearance of the building.

#### Specification

- ✓ Engineered Redwood as standard
- ✓ Grandis hardwood upgrade option available
- ✓ All timber FSC® certified
- ✓ Default colour Traffic White RAL 9016
- ✓ Standard 'Choices' stains Mahogany, Cyprus Light Oak
- ✓ Choice of 22mm, 40mm or 56mm bonded Astragal bar
- ✓ PAS 24 enhanced security as standard
- ✓ Casements Internally glazed
- ✓ Top swing fully reversible Externally glazed
- √ 92mm front to rear outer frame
- ✓ Uw 1.4W/m2K with double glazing (Energy rating B)
- ✓ Uw 0.99W/m2K with triple glazing (Energy rating A)