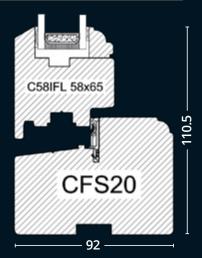

#### Specification

- ✓ Engineered Redwood as standard
- ✓ Grandis hardwood upgrade option available
- ✓ All timber FSC® certified
- ✓ Default colour Traffic White RAL 9016
- ✓ Standard 'Choices' stains Mahogany, Cyprus Light Oak and Teak
- ✓ Choice of 22mm, 40mm or 56mm bonded Astragal bar
- ✓ PAS 24 enhanced security as standard
- ✓ Internally glazed
- ✓ 92mm front to rear outer frame
- ✓ Uw 1.4W/m2K with double glazing (Energy rating B)
- ✓ Uw 0.99W/m2K with triple glazing (Energy rating A)