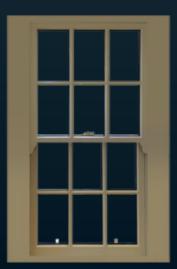

#### Vertical Sliding Sash Window

'Choices' Sliding sash windows are traditional looking box design vertical sliding windows with double hung sliding sashes.

The double glazed sashes slide by means of modern pre-tensioned springs on either side.

## 'Choices' Vertical Sliding Sash windows

Employed extensively since the seventeenth century, sliding sash windows can still add charm to any building old or new.