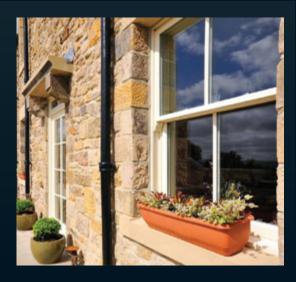

### **Cords and Weights**

'Choices' Cords and Weights sliding sash windows are windows still using traditional technology.

The sashes slide by means of cords, pulleys and weights. These windows are in demand for 'listed' buildings where traditional manufacture and single glazing is specified.