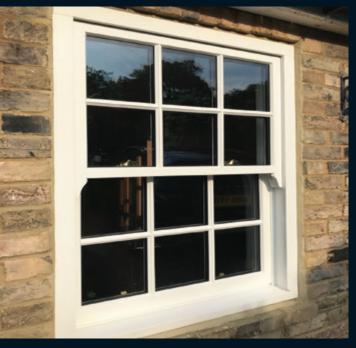

#### Vertical Sliding Sash Window

'Choices' Sliding sash windows are traditional looking box design vertical sliding windows with double hung sliding sashes.

The double glazed sashes slide by means of modern pre-tensioned springs on either side.

## 'Choices' Vertical Sliding Sash windows

Employed extensively since the seventeenth century, sliding sash windows can still add charm to any building old or new.