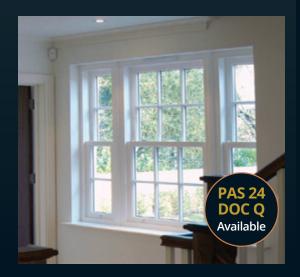

## 'Choices' Vertical Sliding Sash windows

Employed extensively since the seventeenth century, sliding sash windows can still add charm to any building old or new.