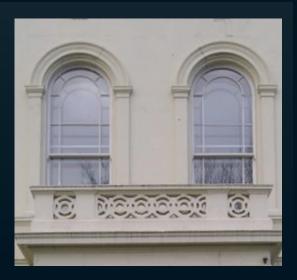

### **Cords and Weights**

'Choices' Cords and Weights sliding sash windows are windows still using traditional technology.

The sashes slide by means of cords, pulleys and weights. These windows are in demand for 'listed' buildings where traditional manufacture and single glazing is specified.