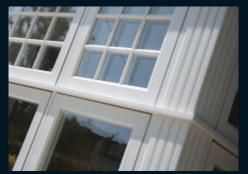

# Residence 9

Residence 9 'Alternative to Timber' range is specifically designed to replicate 19th century timber windows and doors. With a flush external casement design and a decorative internal finish they are ideal when replacing 100mm traditional timber windows. A choice of styling options make them suitable for period and modern properties. Supplied Timberwelded as standard.

Standard - Fully mechanically jointed Option - Welded sash (Mech outer frame)

20mm Astragal and 60mm Transom bar upgrade

Flush external finishes with equal sightline and external transom bar upgrade

Residence9 has a traditional, decorative, internal finish