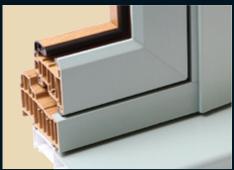

Dual foil upgrades. Foiled through the rebate as standard

100mm outer frame for 28mm double glazing or 44mm triple glazing

Dummy or functional stays upgrade

Dummy or functional butt hinges upgrade

55mm Radlington cill option