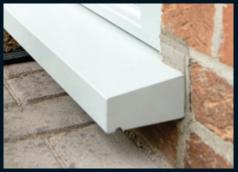

Dual foil upgrades. Foiled through the rebate as standard

100mm outer frame for 28mm double glazing or 44mm triple glazing

Dummy or functional stays upgrade

Dummy or functional butt hinges upgrade

55mm Radlington cill option