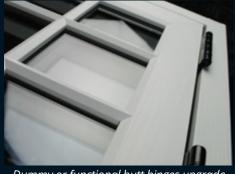

Dual foil upgrades. Foiled through the rebate as standard

100mm outer frame for 28mm double glazing or 44mm triple glazing

Dummy or functional stays upgrade

Dummy or functional butt hinges upgrade

55mm Radlington cill option