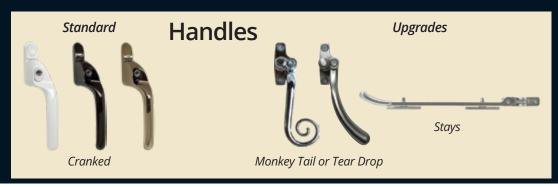

t design and a decorative internal finish they are ideal when replacing 100mm traditional timber windows. A choice of styling options make them suitable for period and modern properties. Supplied Timberwelded as standard.



Standard - Fully mechanically jointed Option - Welded sash (Mech outer frame)



20mm Astragal and 60mm Transom bar upgrade



Flush external finishes with equal sightline and external transom bar upgrade



Residence9 has a traditional, decorative, internal finish



Dual foil upgrades. Foiled through the rebate as standard



100mm outer frame for 28mm double glazing or 44mm triple glazing



Dummy or functional stays upgrade



Dummy or functional butt hinges upgrade



55mm Radlington cill option

**Astragal Bar** Grids supplied Fully Glazed

UPGRADE PAS 24 DOC Q



### Why not consider the other collections available from Time (A)