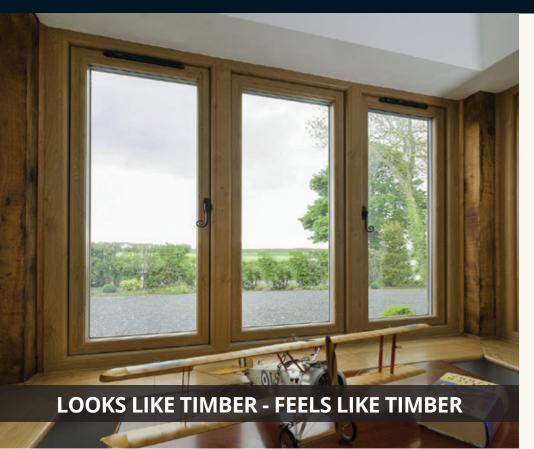

# Residence 9

Residence 9 'Alternative to Timber' range is specifically designed to replicate 19th century timber windows and doors. With a flush external casement design and a decorative internal finish they are ideal when replacing 100mm traditional timber windows. A choice of styling options make them suitable for period and modern properties. Supplied Timberwelded as standard.

Standard - Fully mechanically jointed Option - Welded sash (Mech outer frame)

20mm Astragal and 60mm Transom bar upgrade

Flush external finishes with equal sightline and external transom bar upgrade

Residence9 has a traditional, decorative, internal finish