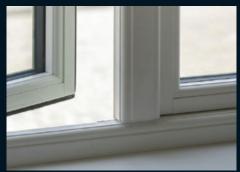

Standard - Fully mechanically jointed Option - Welded sash (Mech outer frame)

20mm Astragal and 60mm Transom bar upgrade

Flush external finishes with equal sightline and external transom bar upgrade

Residence9 has a traditional, decorative, internal finish

Dual foil upgrades. Foiled through the rebate as standard

100mm outer frame for 28mm double glazing or 44mm triple glazing

Dummy or functional stays upgrade

Dummy or functional butt hinges upgrade

55mm Radlington cill option