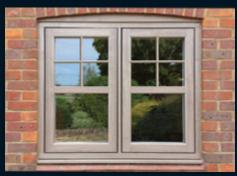

# Residence 9

Residence 9 'Alternative to Timber' range is specifically designed to replicate 19th century timber windows and doors. With a flush external casement design and a decorative internal finish they are ideal when replacing 100mm traditional timber windows. A choice of styling options make them suitable for period and modern properties. Supplied Timberwelded as standard.

**Astragal Bar** Grids supplied Fully Glazed

UPGRADE PAS 24 DOC Q