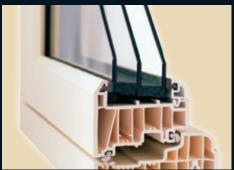

Dual foil upgrades. Foiled through the rebate as standard

100mm outer frame for 28mm double glazing or 44mm triple glazing

Dummy or functional stays upgrade

Dummy or functional butt hinges upgrade

55mm Radlington cill option