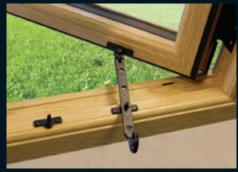

Dual foil upgrades. Foiled through the rebate as standard

100mm outer frame for 28mm double glazing or 44mm triple glazing

Dummy or functional stays upgrade

Dummy or functional butt hinges upgrade

55mm Radlington cill option