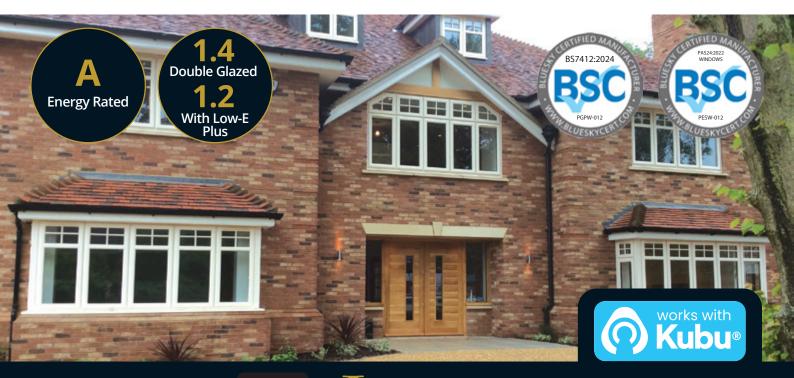

#### **Legacy Features:**

- ✓ Kömmerling O70 fully sculptured outer frame, ensuring a close match to a traditional timber window
- ✓ Kömmerling C70 "slim line" sash
- ✓ All transoms & mullions are mechanically jointed with arris detail giving the appearance of timber joints
- ✓ 5 chambered lead free profile
- ✓ Traditional furniture options
- ✓ 'A' Energy Rated
- ✓ U-value of 1.4 W/(m<sup>2</sup>k), 1.2 with Low-E Plus glass
- ✓ Available 'A+' Energy Rated with 40mm Triple Glazing
- Equal sightlines

Special colour combinations available upon request and extended lead times

'Choices' 70mm LEGACY Storm Casement windows offer the best of both worlds – Look and feel like timber and have all the benefits of modern technology. Legacy 'Alternative to Timber' windows offer the ideal solution when windows need replacing.