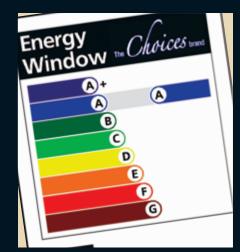

#### **Legacy Features:**

- ✓ Kömmerling O70 fully sculptured outer frame, ensuring a close match to a traditional timber window
- ✓ Kömmerling C70 "slim line" sash
- ✓ All transoms & mullions are mechanically jointed with arris detail giving the appearance of timber joints
- ✓ 5 chambered lead free profile
- ✓ Traditional furniture options
- ✓ 'A' Energy Rated
- ✓ U-value of 1.4 W/(m<sup>2</sup>k), 1.2 with Low-E Plus glass
- ✓ Available 'A+' Energy Rated with 40mm Triple Glazing
- Equal sightlines

Mechanical jointed transoms and mullions

70mm frame for double or triple glazing

A Energy Rated - A+ Available

brand