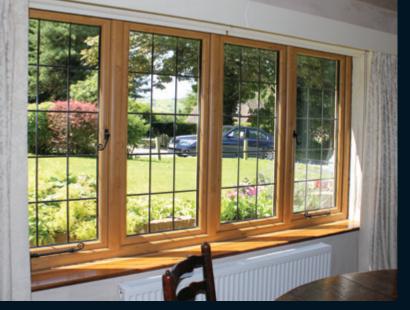

## Designed with timber features in mind

Putty line external chamber finish with 154mm slim sash / mullion / sash sightline

Arrissed joints mimicking traditional timber joinery

C70 slim sash with Astragal bar upgrade

Mechanical jointed transoms and mullions

70mm frame for double or triple glazing

A Energy Rated - A+ Available

brand