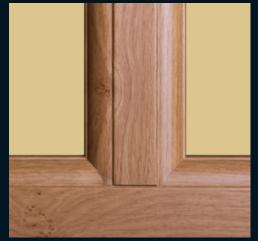

## Designed with timber features in mind

Putty line external chamber finish with 154mm slim sash / mullion / sash sightline

Arrissed joints mimicking traditional timber joinery

C70 slim sash with Astragal bar upgrade

Mechanical jointed transoms and mullions

70mm frame for double or triple glazing

A Energy Rated - A+ Available

brand