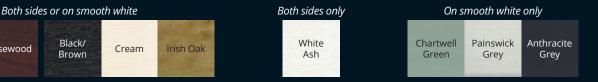

### **Colour Options**

Rosewood

Golden

Oak

Special colour combinations available upon request and extended lead times

'Choices' 70mm LEGACY Storm Casement windows offer the best of both worlds – Look and feel like timber and have all the benefits of modern technology. Legacy 'Alternative to Timber' windows offer the ideal solution when windows need replacing.