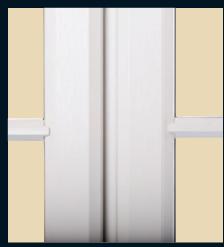

## Designed with timber features in mind

Putty line external chamber finish with 154mm slim sash / mullion / sash sightline

Arrissed joints mimicking traditional timber joinery

C70 slim sash with Astragal bar upgrade