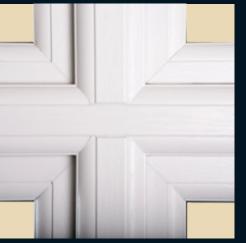

## Designed with timber features in mind

Putty line external chamber finish with 154mm slim sash / mullion / sash sightline

Arrissed joints mimicking traditional timber joinery

C70 slim sash with Astragal bar upgrade

Mechanical jointed transoms and mullions

70mm frame for double or triple glazing

A Energy Rated - A+ Available

brand