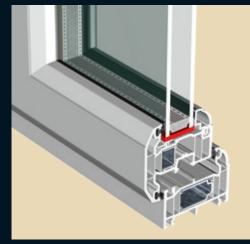

#### **Legacy Features:**

- ✓ Kömmerling O70 fully sculptured outer frame, ensuring a close match to a traditional timber window
- ✓ Kömmerling C70 "slim line" sash
- ✓ All transoms & mullions are mechanically jointed with arris detail giving the appearance of timber joints
- ✓ 5 chambered lead free profile
- ✓ Traditional furniture options
- ✓ 'A' Energy Rated
- ✓ U-value of 1.4 W/(m<sup>2</sup>k), 1.2 with Low-E Plus glass
- ✓ Available 'A+' Energy Rated with 40mm Triple Glazing
- Equal sightlines

Mechanical jointed transoms and mullions

70mm frame for double or triple glazing

A Energy Rated - A+ Available

brand