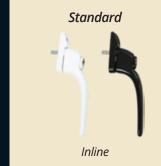

## Designed with timber features in mind

6 chambered sash for high thermal efficiency and sound reduction

Dummy Stays

Decorative Internal Finish

Astragal bar upgrade

**Handles** 

Cranked. Monkey Tail or Tear Drop