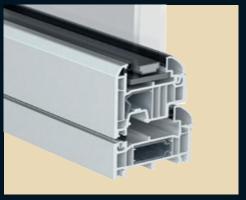

### **Specification:**

- √ 70mm welded outer frame
- ✓ Flush fitted welded sashes
- ✓ Equal sightlines with Dummy Sashes
- ✓ Multichambered outerframe
- ✓ 6 chamber sash
- √ 'A' Energy Rated
- ✓ U-value of 1.4 W/(m²k), 1.2 with Low-E Plus glass
- ✓ Available 'A+' Energy Rated with 40mm Triple Glazing
- ✓ Traditional and modern glazing bead options from 28mm to 40mm as standard