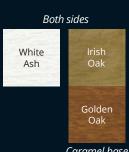

d welded sashes
- ✓ Equal sightlines with Dummy Sashes
- ✓ Multichambered outerframe
- ✓ 6 chamber sash
- √ 'A' Energy Rated
- ✓ U-value of 1.4 W/(m²k), 1.2 with Low-E Plus glass
- ✓ Available 'A+' Energy Rated with 40mm Triple Glazing
- ✓ Traditional and modern glazing bead options from 28mm to 40mm as standard

# 6 Kommerling Flush 70

'Choices' 'Flush 70' combines modern performance with traditional flush casement design offering authenticity without compromise.

## Designed with timber features in mind



6 chambered sash for high thermal efficiency and sound reduction



Dummy Stays



Decorative Internal Finish





Astragal bar upgrade



**Handles** 



Cranked. Monkey Tail or Tear Drop



**Dummy Stays** 

#### **Standard Colour Options**

On White base unless otherwise stated













### Why not consider the other collections available from **The** (



Windows, Doors, Conservatories & Orangeries manufactured from state of the art PVCU and Aluminium for Domestic and Commercial properties.