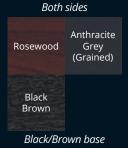

lded sashes
- ✓ Equal sightlines with Dummy Sashes
- ✓ Multichambered outerframe
- ✓ 6 chamber sash
- √ 'A' Energy Rated
- ✓ U-value of 1.4 W/(m²k), 1.2 with Low-E Plus glass
- ✓ Available 'A+' Energy Rated with 40mm Triple Glazing
- ✓ Traditional and modern glazing bead options from 28mm to 40mm as standard

# 6 Kommerling Flush 70

'Choices' 'Flush 70' combines modern performance with traditional flush casement design offering authenticity without compromise.

## Designed with timber features in mind



6 chambered sash for high thermal efficiency and sound reduction



Dummy Stays



Decorative Internal Finish





Astragal bar upgrade



**Handles** 



Cranked. Monkey Tail or Tear Drop



**Dummy Stays** 

#### **Standard Colour Options**

On White base unless otherwise stated













### Why not consider the other collections available from **The** (



Windows, Doors, Conservatories & Orangeries manufactured from state of the art PVCU and Aluminium for Domestic and Commercial properties.