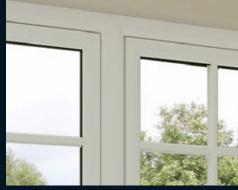

# 6 Kommerling Flush 70

'Choices' 'Flush 70' combines modern performance with traditional flush casement design offering authenticity without compromise.

## Designed with timber features in mind

6 chambered sash for high thermal efficiency and sound reduction

Dummy Stays

Decorative Internal Finish

Astragal bar upgrade

**Handles** 

Cranked. Monkey Tail or Tear Drop