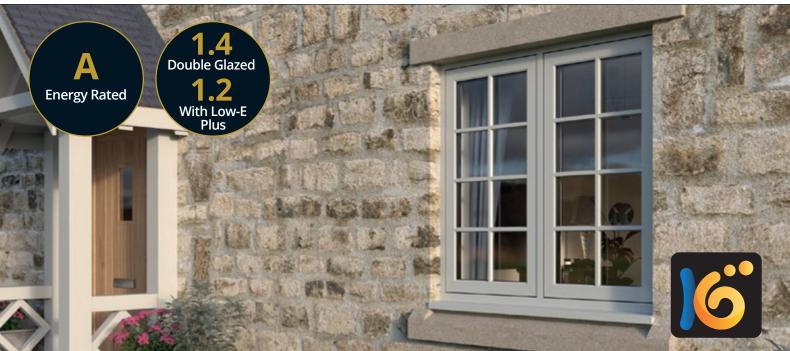

### **Specification:**

- √ 70mm welded outer frame
- ✓ Flush fitted welded sashes
- ✓ Equal sightlines with Dummy Sashes
- ✓ Multichambered outerframe
- ✓ 6 chamber sash
- √ 'A' Energy Rated
- ✓ U-value of 1.4 W/(m²k), 1.2 with Low-E Plus glass
- ✓ Available 'A+' Energy Rated with 40mm Triple Glazing
- ✓ Traditional and modern glazing bead options from 28mm to 40mm as standard

# 6 Kommerling Flush 70

'Choices' 'Flush 70' combines modern performance with traditional flush casement design offering authenticity without compromise.