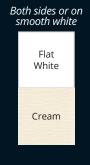

ted welded sashes
- ✓ Equal sightlines with Dummy Sashes
- ✓ Multichambered outerframe
- ✓ 6 chamber sash
- √ 'A' Energy Rated
- ✓ U-value of 1.4 W/(m²k), 1.2 with Low-E Plus glass
- ✓ Available 'A+' Energy Rated with 40mm Triple Glazing
- ✓ Traditional and modern glazing bead options from 28mm to 40mm as standard

# 6 Kommerling Flush 70

'Choices' 'Flush 70' combines modern performance with traditional flush casement design offering authenticity without compromise.

## Designed with timber features in mind



6 chambered sash for high thermal efficiency and sound reduction



Dummy Stays



Decorative Internal Finish





Astragal bar upgrade



**Handles** 



Cranked. Monkey Tail or Tear Drop



**Dummy Stays** 

#### **Standard Colour Options**

On White base unless otherwise stated













### Why not consider the other collections available from **The** (



Windows, Doors, Conservatories & Orangeries manufactured from state of the art PVCU and Aluminium for Domestic and Commercial properties.