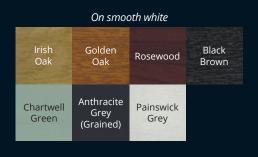

sashes
- ✓ Equal sightlines with Dummy Sashes
- ✓ Multichambered outerframe
- ✓ 6 chamber sash
- √ 'A' Energy Rated
- ✓ U-value of 1.4 W/(m²k), 1.2 with Low-E Plus glass
- ✓ Available 'A+' Energy Rated with 40mm Triple Glazing
- ✓ Traditional and modern glazing bead options from 28mm to 40mm as standard

# 6 Kommerling Flush 70

'Choices' 'Flush 70' combines modern performance with traditional flush casement design offering authenticity without compromise.

## Designed with timber features in mind



6 chambered sash for high thermal efficiency and sound reduction



Dummy Stays



Decorative Internal Finish





Astragal bar upgrade



**Handles** 



Cranked. Monkey Tail or Tear Drop



**Dummy Stays** 

#### **Standard Colour Options**

On White base unless otherwise stated













### Why not consider the other collections available from **The** (



Windows, Doors, Conservatories & Orangeries manufactured from state of the art PVCU and Aluminium for Domestic and Commercial properties.