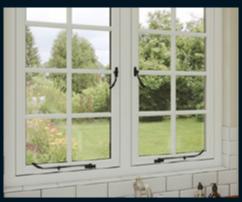

## Designed with timber features in mind

6 chambered sash for high thermal efficiency and sound reduction

Dummy Stays

Decorative Internal Finish

Astragal bar upgrade

**Handles** 

Cranked. Monkey Tail or Tear Drop

**Dummy Stays** 