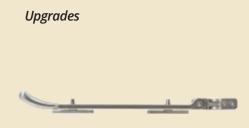

mber - Feels Like Timber



### **Specification:**

- √ 70mm welded outer frame
- ✓ Flush fitted welded sashes
- ✓ Equal sightlines with Dummy Sashes
- ✓ Multichambered outerframe
- ✓ 6 chamber sash
- √ 'A' Energy Rated
- ✓ U-value of 1.4 W/(m²k), 1.2 with Low-E Plus glass
- ✓ Available 'A+' Energy Rated with 40mm Triple Glazing
- ✓ Traditional and modern glazing bead options from 28mm to 40mm as standard

# 6 Kommerling Flush 70

'Choices' 'Flush 70' combines modern performance with traditional flush casement design offering authenticity without compromise.

## Designed with timber features in mind



6 chambered sash for high thermal efficiency and sound reduction



Dummy Stays



Decorative Internal Finish





Astragal bar upgrade



**Handles** 



Cranked. Monkey Tail or Tear Drop



**Dummy Stays** 

#### **Standard Colour Options**

On White base unless otherwise stated













### Why not consider the other collections available from **The** (



Windows, Doors, Conservatories & Orangeries manufactured from state of the art PVCU and Aluminium for Domestic and Commercial properties.