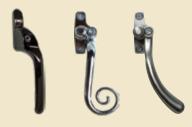

## Designed with timber features in mind

6 chambered sash for high thermal efficiency and sound reduction

Dummy Stays

Decorative Internal Finish

Astragal bar upgrade

**Handles** 

Cranked. Monkey Tail or Tear Drop