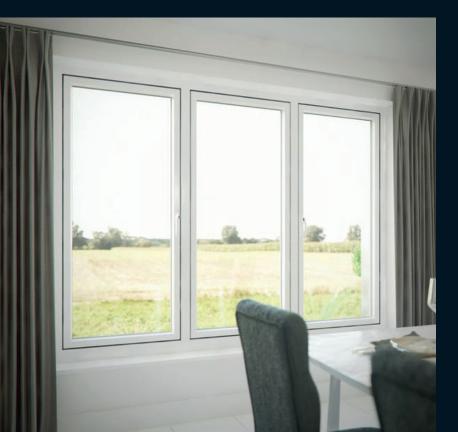

# 6 Kommerling Flush 70

'Choices' 'Flush 70' combines modern performance with traditional flush casement design offering authenticity without compromise.

## Designed with timber features in mind

6 chambered sash for high thermal efficiency and sound reduction

Dummy Stays

Decorative Internal Finish

Astragal bar upgrade

**Handles** 

Cranked. Monkey Tail or Tear Drop