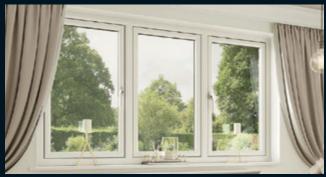

# 6 Kommerling Flush 70

'Choices' 'Flush 70' combines modern performance with traditional flush casement design offering authenticity without compromise.

## Designed with timber features in mind

6 chambered sash for high thermal efficiency and sound reduction

Dummy Stays

Decorative Internal Finish

Astragal bar upgrade

**Handles** 

Cranked. Monkey Tail or Tear Drop