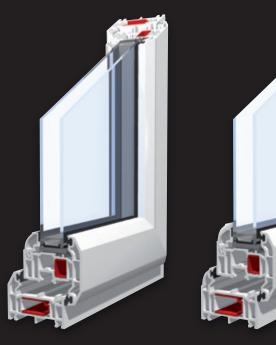

## Kömmerling 'Choices' The UK's largest supplier

Kömmerling 070 and C70 versatile product range available in a wide range of colours, gasket

and Astragal bar options double or triple glazed.

070 **Fully Sculptured** 

**C70** Chamfered

Flush 70

**C70** Slim Sash

| 070 | Standard<br>Option | <ul> <li>black gasket/black warmedge spacer</li> <li>silver gasket/white warmedge spacer*</li> </ul> |
|-----|--------------------|------------------------------------------------------------------------------------------------------|
| C70 | Standard           | - black gasket/black warmedge spacer                                                                 |

- silver gasket/white warmedge spacer\* Option

Flush Standard - black gasket only

All foils have black gasket and either black (default) or white warmedge spacer\*

\*Subject to availability

C/L/S brend