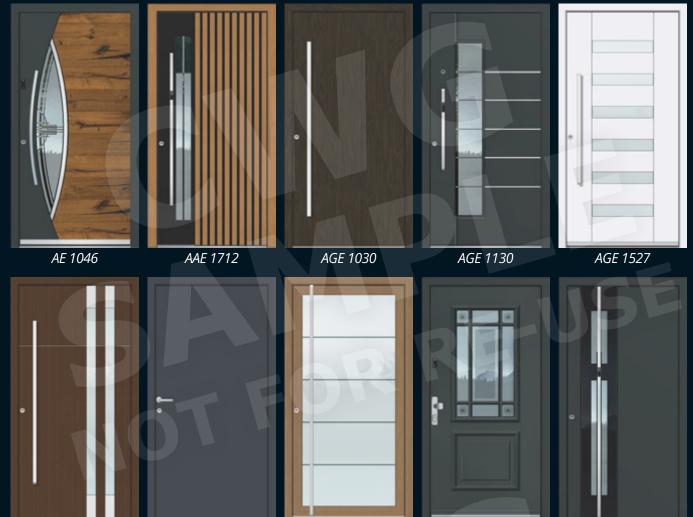

# Inotherm

Choose from over 200 ultra modern or traditional designs

AGE 1654

A wide range in excess of 80 Colours and Finishes From Standard to Matt, Metallic, Wood and Patterned

ASS 1700

ATE 1451

AK 402

NOUCES brand The ((