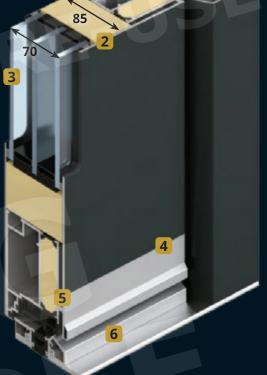

#### 1 Above-standard profile thicknesses

Depending on the entrance door program you select, the thickness of the infill may be 54mm, 85mm and 105mm. Due to their above-standard thickness, all entrance doors provide you with outstanding thermal insulation and high energy savings.

#### 2 Anti-bending expansion layer

For better statics, an expansion layer is added to all entrance doors, which prevents the bending or deformation of the entrance door and maintains the stability of the door even with large temperature swings.

#### 3 Triple Glazing

All entrance doors feature glazing with three 6mm thick glass panes, which additionally insulate and enhance the safety of your home.

#### 4 Additional seals

Our doors are sealed with three round liquid seals with vulcanised corner joints for better thermal insulation.

#### 5 Thermal bridge interruption

A special heat barrier in the gap between the panel and the frame prevents heat from escaping and reduces your heating costs.

#### 6 Aluminium threshold

A robust aluminium threshold with a thermal break reduces the energy flow in the lower part of the door and allows for the invisible mounting of the door frame.