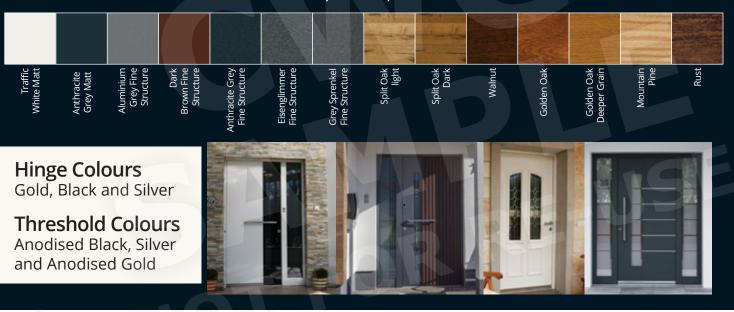

# Inotherm

Choose from over 200 ultra modern or traditional designs

AGE 1654

A wide range in excess of 80 Colours and Finishes From Standard to Matt, Metallic, Wood and Patterned

ASS 1700

ATE 1451

AK 402

NOUCES brand The ((