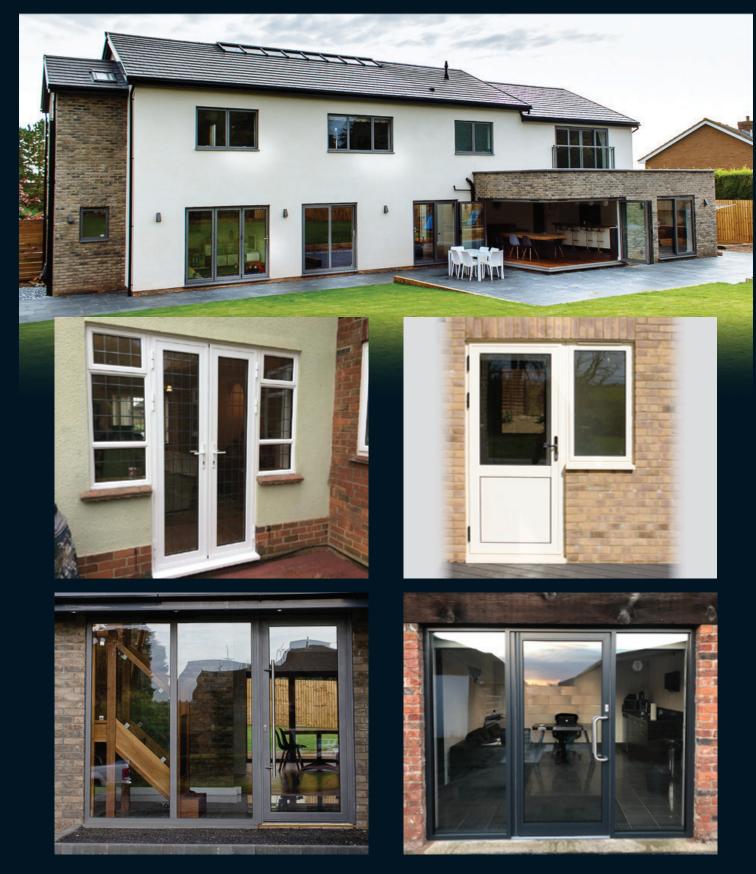

# ALUK 'Choices' Aluminium Doors

## ALUK 'Choices' Aluminium Doors

Available in a wide range of formats, our stylish aluminium entrance door system is suitable for both light and medium-duty use.

## The standard 'Choices' aluminium door the Optio '58BD Entrance'

## Commercial use doors