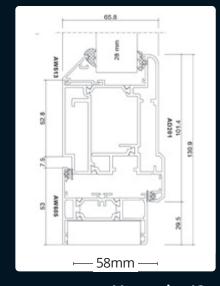

#### **Upgrades/Options**

- ✓ Glazing to 36mm
- ✓ 58mm or 70mm frame depth to accommodate varying types of application
- ✓ Low threshold option for Part M
- ✓ A range of single or dual colour
- ✓ PAS 24 / Doc Q / SBD
- ✓ HI Profiles 1.4 'U' Value double glazed, 1.1 'U' value tripled glazed with Low E Plus glass