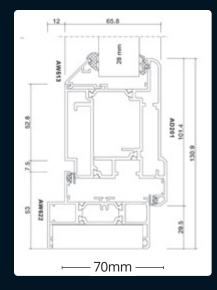

#### **Upgrades/Options**

- ✓ Glazing to 36mm
- ✓ 58mm or 70mm frame depth to accommodate varying types of application
- ✓ Low threshold option for Part M
- ✓ A range of single or dual colour
- ✓ PAS 24 / Doc Q / SBD
- ✓ HI Profiles 1.4 'U' Value double glazed, 1.1 'U' value tripled glazed with Low E Plus glass