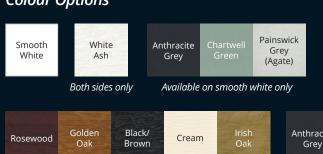

#### **Colour Options**

Available both sides or on smooth white

Anthracite Grey

Available both sides C70 only