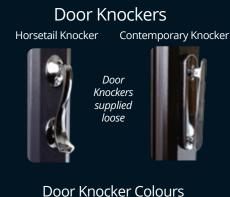

# Alternative to Timber' Doors Kubu®

Period style doors ideal for new and old properties, designed specifically with timber in mind. Standard door range below (French Door options available in all styles)