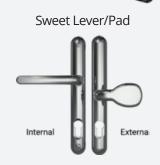

# Alternative to Timber' Doors Kubu®

Period style doors ideal for new and old properties, designed specifically with timber in mind. Standard door range below (French Door options available in all styles)