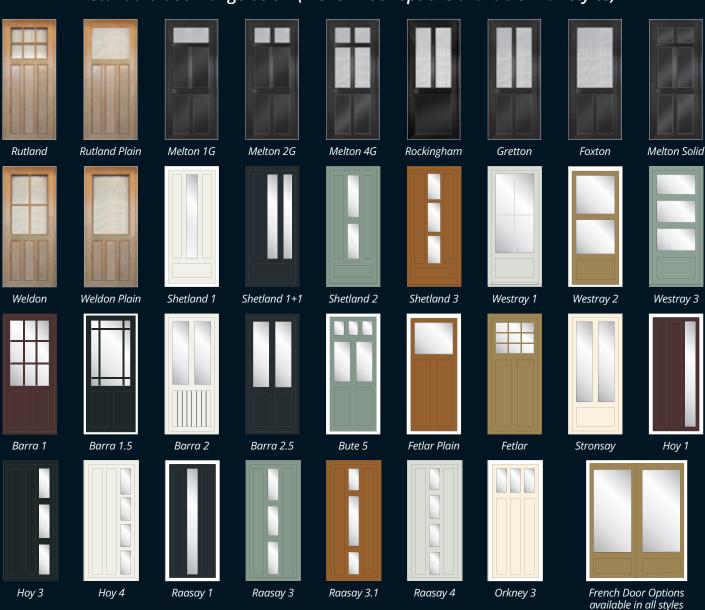

# Alternative to Timber' Doors Kubu®

Period style doors ideal for new and old properties, designed specifically with timber in mind. Standard door range below (French Door options available in all styles)

## Alternative to Timber' Doors ( Kubu )

The 'Alternative To Timber' door range is a traditional style door manufactured from Kömmerling O70 or C70 profiles with all the benefits of modern materials. Expertly hand crafted with mechanically jointed midrails and mullions to create an authentic wooden appearance.