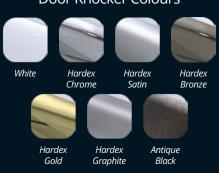

#### **Colour Options**

Available both sides or on smooth white

Anthracite Grey

Available both sides C70 only