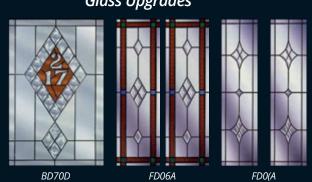

Anthracite

Available both sides C70 only

Ask for our latest Glass Design brochure or create your own design