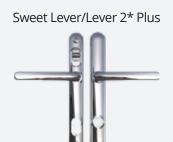

tive To Timber' door range is a traditional style door manufactured from Kömmerling O70 or C70 profiles with all the benefits of modern materials. Expertly hand crafted with mechanically jointed midrails and mullions to create an authentic wooden appearance.



White or Black Balmoral Lever/Lever



Chrome



## **Door Knockers**

Horsetail Knocker Contemporary Knocker



Door Knockers supplied loose



**Door Knocker Colours** 

#### Sandblasted Numbers

Sand blasted glass with clear number or Clear glass with sand blasted number available





#### Low Threshold

Optional upgrade



#### **Fanlight**



Include clear or obscure glass. Max height 600mm.

Chrome



Satin

Bronze



Gold

White



Graphite



Antique Black



## **Sweet** Range Hardware Upgrade

#### **Sweet Handles**









Sweet Lever/Pad



#### **Sweet Knockers**

**Sweet Single** 

Not available in White or Rose Gold

Sweet 2 Part

Sweet 2 Part + Spyhole







Colours and Finishes





White



Chrome

Gold Rose Gold

Stainless

### Why not consider the other collections available from the (



Windows, Doors, Conservatories & Orangeries manufactured from state of the art PVCU and Aluminium for Domestic and Commercial properties.