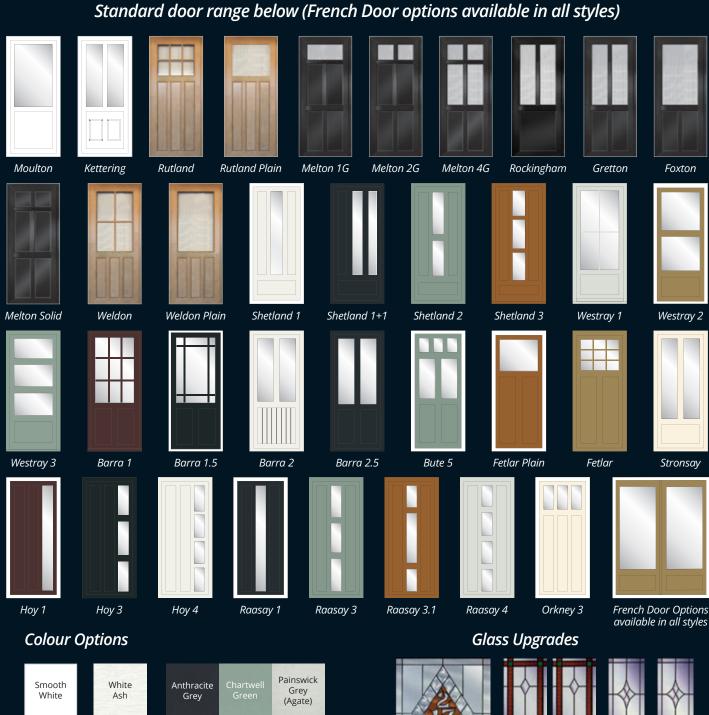

Period style doors ideal for new and old properties, designed specifically with timber in mind. Standard door range below (French Door options available in all styles)

Available both sides or on smooth white