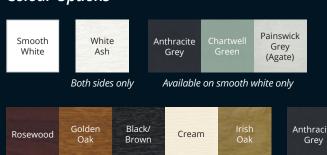

Period style doors ideal for new and old properties, designed specifically with timber in mind. Standard door range below (French Door options available in all styles)

Available both sides or on smooth white

Anthracite

Available both sides C70 only

Ask for our latest Glass Design brochure or create your own design